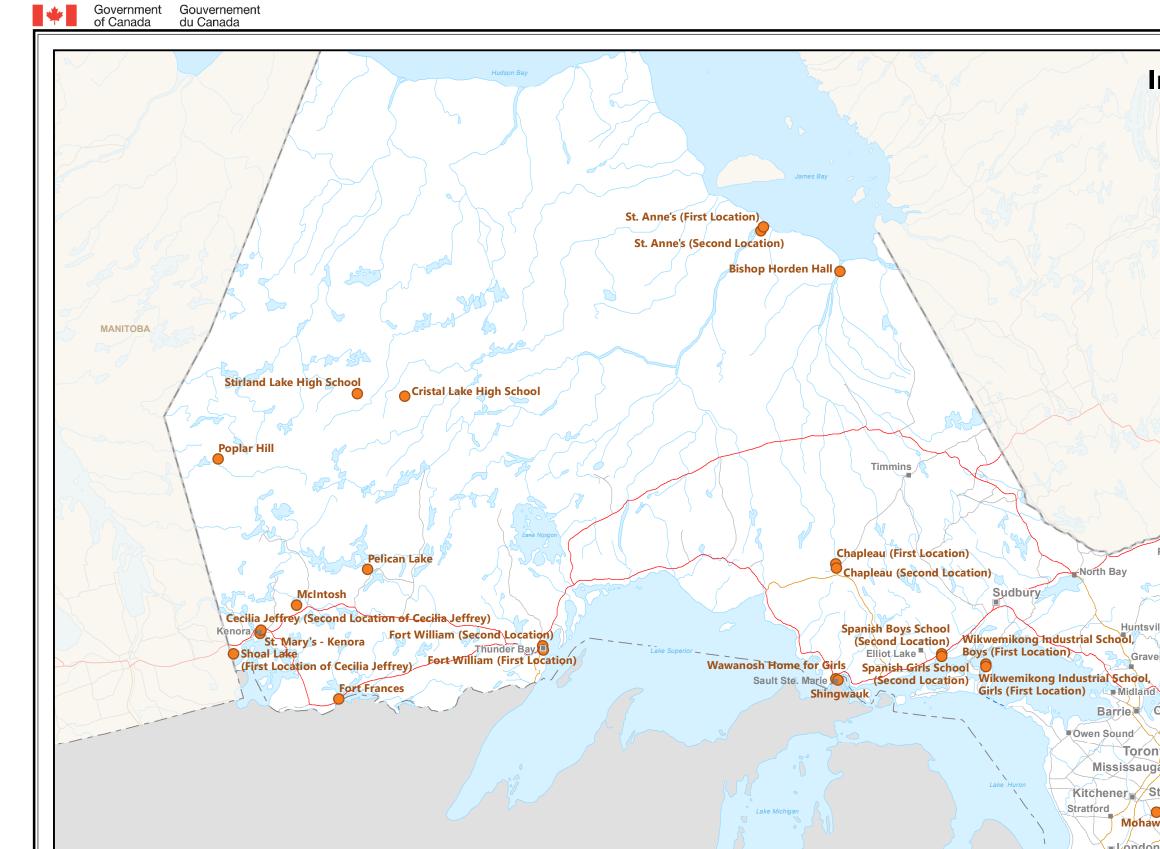

Disclaime This map is for illustrative purposes only.

Sources: National Centre for Truth and Reconciliation, various Church archives and Library Archives Canada. Indigenous Services Canada and Crown-Indigenous Relations and Northern Affairs Canada. Orlandini, Rosa, 2019, "Residential Schools Locations Dataset (Shapefile format)", https://doi.org/10.5683/SP2/FJG5TG, Scholars Portal Dataverse, V3. NRCAN: National Atlas of Canada, 1: 30,000,000 and 1 : 7,500,000. DMTI LightBox: CanMap® v2023.2.